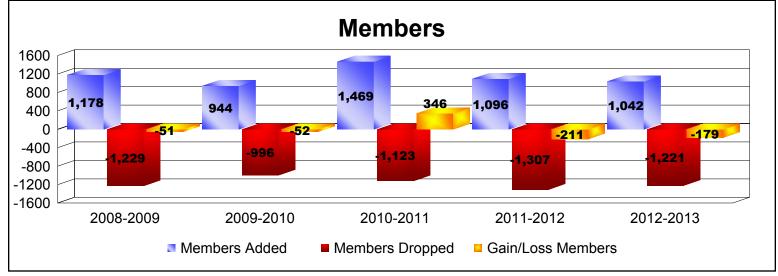

District 356 A

As of June 2013 Cumulative

| Year      | New<br>Clubs | Dropped<br>Clubs | Gain/<br>Loss<br>Clubs | New<br>Members | Charter<br>Members | Reinstate<br>Members | Transfer<br>Members | Total<br>Member<br>Added | Total<br>Members<br>Dropped | Gain/<br>Loss<br>Members |
|-----------|--------------|------------------|------------------------|----------------|--------------------|----------------------|---------------------|--------------------------|-----------------------------|--------------------------|
| 2008-2009 | 2            | 0                | 2                      | 1046           | 81                 | 47                   | 4                   | 1178                     | -1229                       | -51                      |
| 2009-2010 | 2            | 0                | 2                      | 835            | 78                 | 25                   | 6                   | 944                      | -996                        | -52                      |
| 2010-2011 | 11           | -1               | 10                     | 1069           | 337                | 53                   | 10                  | 1469                     | -1123                       | 346                      |
| 2011-2012 | 5            | -3               | 2                      | 843            | 182                | 57                   | 14                  | 1096                     | -1307                       | -211                     |
| 2012-2013 | 0            | -6               | -6                     | 954            | 5                  | 59                   | 24                  | 1042                     | -1221                       | -179                     |
| Average   | 4            | -2               | 2                      | 949            | 137                | 48                   | 12                  | 1146                     | -1175                       | -29                      |