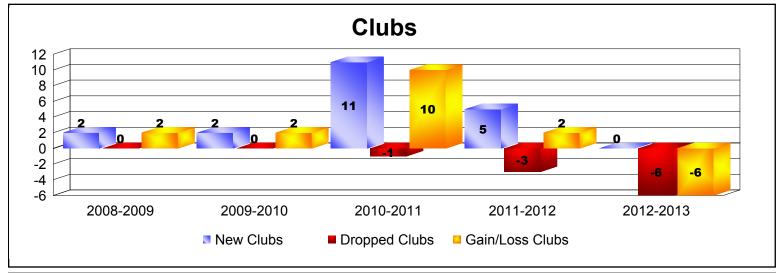

District 356 A

As of June 2013 Cumulative

| Year      | New<br>Clubs | Dropped<br>Clubs | Gain/<br>Loss<br>Clubs | New<br>Members | Charter<br>Members | Reinstate<br>Members | Transfer<br>Members | Total<br>Member<br>Added | Total<br>Members<br>Dropped | Gain/<br>Loss<br>Members |
|-----------|--------------|------------------|------------------------|----------------|--------------------|----------------------|---------------------|--------------------------|-----------------------------|--------------------------|
| 2008-2009 | 2            | 0                | 2                      | 1046           | 81                 | 47                   | 4                   | 1178                     | -1229                       | -51                      |
| 2009-2010 | 2            | 0                | 2                      | 835            | 78                 | 25                   | 6                   | 944                      | -996                        | -52                      |
| 2010-2011 | 11           | -1               | 10                     | 1069           | 337                | 53                   | 10                  | 1469                     | -1123                       | 346                      |
| 2011-2012 | 5            | -3               | 2                      | 843            | 182                | 57                   | 14                  | 1096                     | -1307                       | -211                     |
| 2012-2013 | 0            | -6               | -6                     | 954            | 5                  | 59                   | 24                  | 1042                     | -1221                       | -179                     |
| Average   | 4            | -2               | 2                      | 949            | 137                | 48                   | 12                  | 1146                     | -1175                       | -29                      |